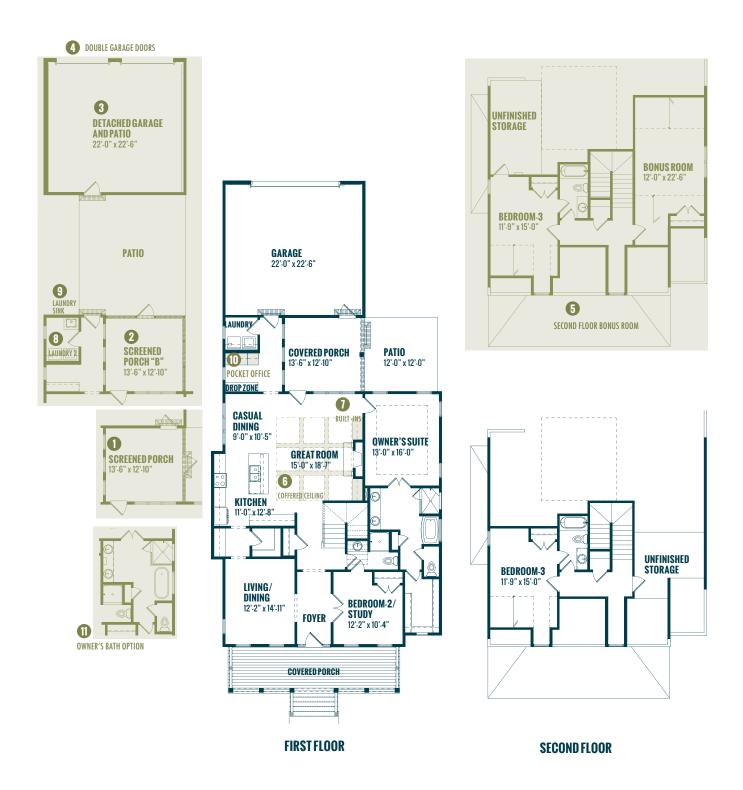

## Specs:

| Bedrooms:       | 3                      |
|-----------------|------------------------|
| Bathrooms:      | 3                      |
| Square Footage: | 2,328 ft.2             |
| First Level:    | 1,852 ft. <sup>2</sup> |
| Second Level:   | 476 ft. <sup>2</sup>   |
| Width:          | 40'-0"                 |
| Depth:          | 81′-1″                 |

## **Options Shown:**

- Screened In Porch
  Screened in Porch "B"
- 3 Detached Garage and Patio
- 4 Double Garage Doors
  - Second Floor Bonus Room
  - (Adds 282 ft.²)

- 6 Great Room Coffered Ceiling
- Great Room Built-Ins
- 8 Laundry Room Upgrade
- 9 Sink In Laundry Room
- 10 Pocket Office
- ① Owner's Bath Option

Watercolors, illustrations, and floor plans shown are for marketing purposes only and are subject to change at builder's discretion. Square footage is outside veneer and should be independently verified. This is not a legal document.