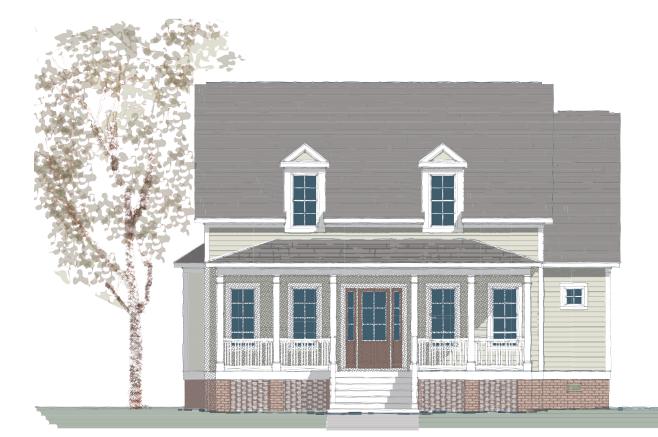

## ARDMORE

## Specs:

| Bedrooms:       | 3                      |
|-----------------|------------------------|
| Bathrooms:      | 3                      |
| Square Footage: | 2,328 ft.2             |
| First Level:    | 1,852 ft. <sup>2</sup> |
| Second Level:   | 476 ft. <sup>2</sup>   |
| Width:          | 40'-0"                 |
| Depth:          | 81′-1″                 |